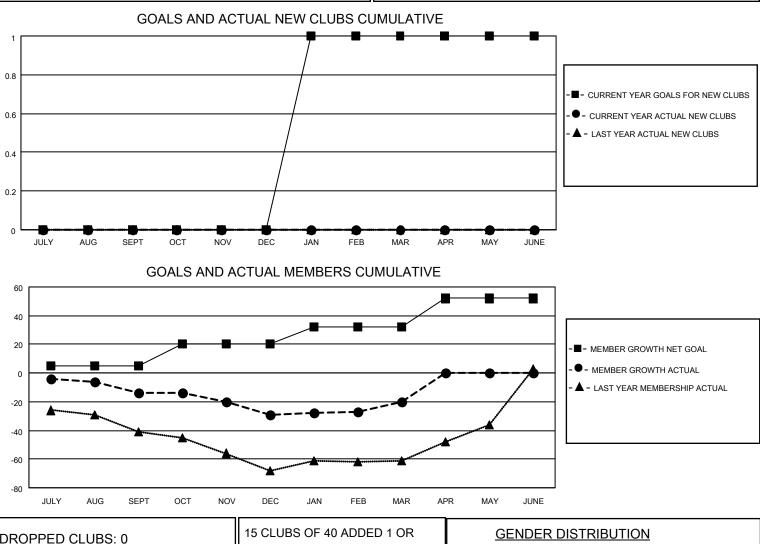

## LOCATION TURKEY

District 118 E

Results as of: 3/31/2023

| Clubs                 |               |           |               | Members               |                        |                         |                                                    |
|-----------------------|---------------|-----------|---------------|-----------------------|------------------------|-------------------------|----------------------------------------------------|
| RESULTS FOR 2022-2023 |               |           |               | RESULTS FOR 2022-2023 |                        |                         |                                                    |
| QUARTER               | NEW CLUB GOAL | NEW CLUBS | DROPPED CLUBS | QUARTER               | BER GROWTH NET<br>GOAL | MEMBER GROWTH<br>ACTUAL | DROPPED<br>MEMBERS ACTUAL<br>(including transfers) |
| JULY/AUG/SEPT         | 0             | 0         | 0             | JULY/AUG/SEPT         | 5                      | 4                       | 17                                                 |
| OCT/NOV/DEC           | 0             | 0         | 0             | OCT/NOV/DEC           | 15                     | 9                       | 22                                                 |
| JAN/FEB/MAR           | 1             | 0         | 0             | JAN/FEB/MAR           | 12                     | 18                      | 7                                                  |
| APR/MAY/JUNE          | 0             | 0         | 0             | APR/MAY/JUNE          | 20                     | 0                       | 0                                                  |

| DROPPED CLUBS: 0 |    | MORE NEW MEMBERS          | GENDER DISTRIBUTION       |              |
|------------------|----|---------------------------|---------------------------|--------------|
|                  |    |                           | MALE                      | 382 (46.30%) |
|                  |    |                           | FEMALE                    | 443 (53.70%) |
| DROPPED MEMBERS  |    |                           | NON BINARY 0 (0.00%)      |              |
|                  |    |                           | PREFER NOT TO ANSWER      | 0 (0.00%)    |
| DECEASED         | 8  |                           |                           |              |
| CLUB CANCELLED   | 0  | CLICK HERE FOR CUMULATIVE | TOTAL FAMILY UNIT MEMBERS | s 158        |
| OTHER            | 38 | MEMBERSHIP DATA           |                           |              |
| TOTAL            | 46 |                           | FAMILY MEMBERS PAYING HAI | LF DUES 83   |
|                  |    |                           |                           |              |
|                  |    |                           |                           |              |